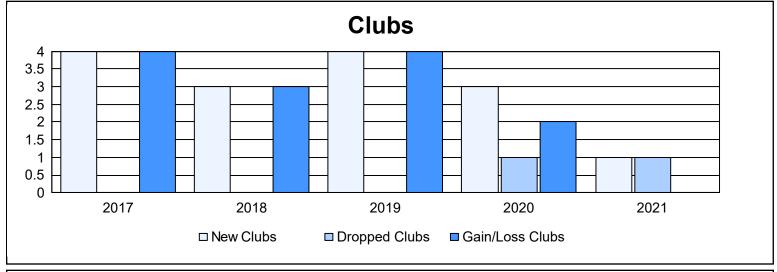

District D 3 As of June 2021 Cumulative

| Year      | New<br>Clubs | Dropped<br>Clubs | Gain/<br>Loss<br>Clubs | New<br>Members | Charter<br>Members | Reinstate<br>Members | Transfer<br>Members | Total<br>Member<br>Added | Total<br>Members<br>Dropped | Gain/<br>Loss<br>Members |
|-----------|--------------|------------------|------------------------|----------------|--------------------|----------------------|---------------------|--------------------------|-----------------------------|--------------------------|
| 2016-2017 | 4            | 0                | 4                      | 158            | 96                 | 5                    | 3                   | 262                      | 125                         | 137                      |
| 2017-2018 | 3            | 0                | 3                      | 176            | 68                 | 3                    | 0                   | 247                      | 147                         | 100                      |
| 2018-2019 | 4            | 0                | 4                      | 112            | 100                | 2                    | 6                   | 220                      | 186                         | 34                       |
| 2019-2020 | 3            | 1                | 2                      | 65             | 93                 | 11                   | 1                   | 170                      | 220                         | -50                      |
| 2020-2021 | 1            | 1                | 0                      | 251            | 44                 | 39                   | 13                  | 347                      | 199                         | 148                      |
| Average   | 3            | 0                | 3                      | 152            | 80                 | 12                   | 5                   | 249                      | 175                         | 74                       |